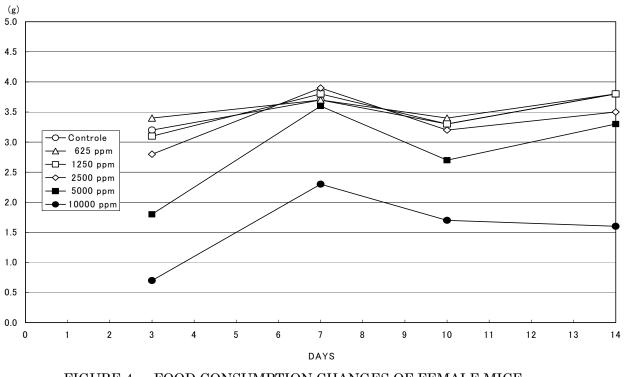

## FIGURES

- FIGURE 1 BODY WEIGHT CHANGES OF MALE MICE IN THE 2-WEEK FEED STUDY OF *o*-CHLORONITROBENZENE
- FIGURE 2 BODY WEIGHT CHANGES OF FEMALE MICE IN THE 2-WEEK FEED STUDY OF  $\sigma$  CHLORONITROBENZENE
- FIGURE 3 FOOD CONSUMPTION CHANGES OF MALE MICE IN THE 2-WEEK FEED STUDY OF  $\sigma$  CHLORONITROBENZENE
- FIGURE 4 FOOD CONSUMPTION CHANGES OF FEMALE MICE IN THE 2-WEEK FEED STUDY OF  $\sigma$ -CHLORONITROBENZENE

FEED STUDY OF *o*-CHLORONITROBENZENE

FEED STUDY OF *o*-CHLORONITROBENZENE

IN THE 2-WEEK FEED STUDY OF  $\sigma$ CHLORONITROBENZENE

FIGURE 4 FOOD CONSUMPTION CHANGES OF FEMALE MICE IN THE 2-WEEK FEED STUDY OF  $\sigma$  CHLORONITROBENZENE