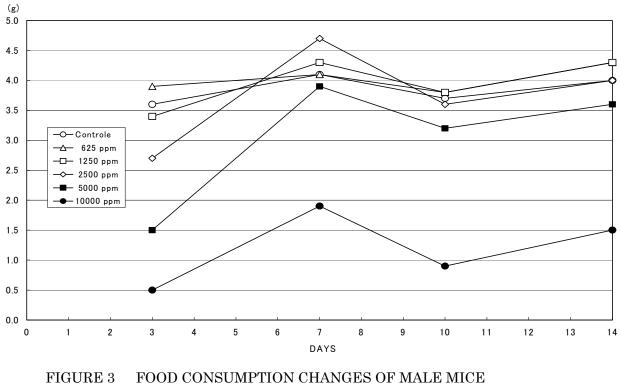

## FIGURES

- FIGURE 1 BODY WEIGHT CHANGES OF MALE MICE IN THE 2-WEEK FEED STUDY OF *o*-CHLORONITROBENZENE
- FIGURE 2 BODY WEIGHT CHANGES OF FEMALE MICE IN THE 2-WEEK FEED STUDY OF  $\sigma$  CHLORONITROBENZENE
- FIGURE 3 FOOD CONSUMPTION CHANGES OF MALE MICE IN THE 2-WEEK FEED STUDY OF  $\sigma$  CHLORONITROBENZENE
- FIGURE 4 FOOD CONSUMPTION CHANGES OF FEMALE MICE IN THE 2-WEEK FEED STUDY OF  $\sigma$ -CHLORONITROBENZENE

FEED STUDY OF *o*-CHLORONITROBENZENE

FEED STUDY OF *o*-CHLORONITROBENZENE

IN THE 2-WEEK FEED STUDY OF  $\sigma$ CHLORONITROBENZENE

FIGURE 4 FOOD CONSUMPTION CHANGES OF FEMALE MICE IN THE 2-WEEK FEED STUDY OF  $\sigma$  CHLORONITROBENZENE