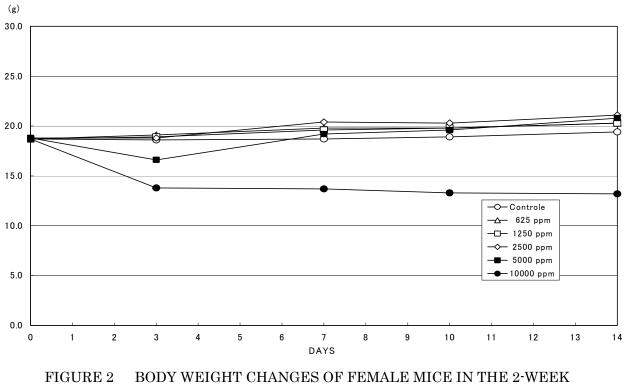

## FIGURES

- FIGURE 1 BODY WEIGHT CHANGES OF MALE MICE IN THE 2-WEEK FEED STUDY OF *o*-CHLORONITROBENZENE
- FIGURE 2 BODY WEIGHT CHANGES OF FEMALE MICE IN THE 2-WEEK FEED STUDY OF  $\sigma$  CHLORONITROBENZENE
- FIGURE 3 FOOD CONSUMPTION CHANGES OF MALE MICE IN THE 2-WEEK FEED STUDY OF  $\sigma$  CHLORONITROBENZENE
- FIGURE 4 FOOD CONSUMPTION CHANGES OF FEMALE MICE IN THE 2-WEEK FEED STUDY OF  $\sigma$ -CHLORONITROBENZENE

FEED STUDY OF *o*-CHLORONITROBENZENE

FEED STUDY OF *o*-CHLORONITROBENZENE

IN THE 2-WEEK FEED STUDY OF  $\sigma$ CHLORONITROBENZENE

FIGURE 4 FOOD CONSUMPTION CHANGES OF FEMALE MICE IN THE 2-WEEK FEED STUDY OF  $\sigma$  CHLORONITROBENZENE