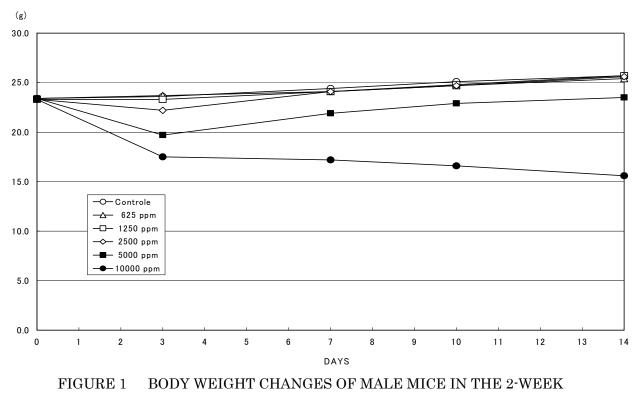

## FIGURES

- FIGURE 1 BODY WEIGHT CHANGES OF MALE MICE IN THE 2-WEEK FEED STUDY OF *o*-CHLORONITROBENZENE
- FIGURE 2 BODY WEIGHT CHANGES OF FEMALE MICE IN THE 2-WEEK FEED STUDY OF  $\sigma$  CHLORONITROBENZENE
- FIGURE 3 FOOD CONSUMPTION CHANGES OF MALE MICE IN THE 2-WEEK FEED STUDY OF  $\sigma$  CHLORONITROBENZENE
- FIGURE 4 FOOD CONSUMPTION CHANGES OF FEMALE MICE IN THE 2-WEEK FEED STUDY OF  $\sigma$ -CHLORONITROBENZENE

FEED STUDY OF *o*-CHLORONITROBENZENE

FEED STUDY OF *o*-CHLORONITROBENZENE

IN THE 2-WEEK FEED STUDY OF  $\sigma$ CHLORONITROBENZENE

FIGURE 4 FOOD CONSUMPTION CHANGES OF FEMALE MICE IN THE 2-WEEK FEED STUDY OF  $\sigma$  CHLORONITROBENZENE