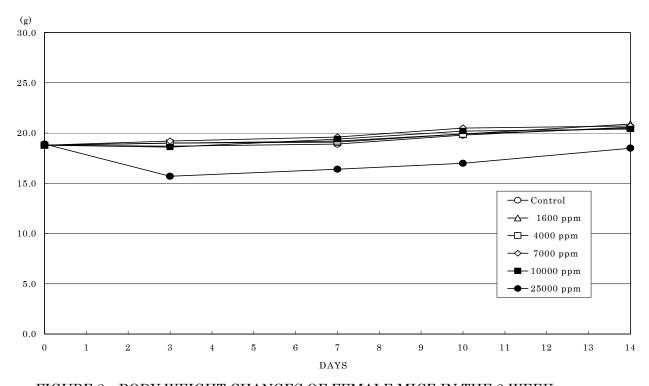

## FIGURES

| FIGURE 1 | BODY WEIGHT CHANGES OF MALE MICE IN THE 2-WEEK DRINKING WATER STUDY OF 2-PHENOXYETHANOL         |
|----------|-------------------------------------------------------------------------------------------------|
| FIGURE 2 | BODY WEIGHT CHANGES OF FEMALE MICE IN THE 2-WEEK DRINKING WATER STUDY OF 2-PHENOXYETHANOL       |
| FIGURE 3 | WATER CONSUMPTION CHANGES OF MALE MICE IN THE 2-WEEK DRINKING WATER STUDY OF 2-PHENOXYETHANOL   |
| FIGURE 4 | WATER CONSUMPTION CHANGES OF FEMALE MICE IN THE 2-WEEK DRINKING WATER STUDY OF 2-PHENOXYETHANOL |
| FIGURE 5 | FOOD CONSUMPTION CHANGES OF MALE MICE IN THE 2-WEEK DRINKING WATER STUDY OF 2-PHENOXYETHANOL    |
| FIGURE 6 | FOOD CONSUMPTION CHANGES OF FEMALE MICE IN THE 2-WEEK DRINKING WATER STUDY OF 2-PHENOXYETHANOL  |

FIGURE 1 BODY WEIGHT CHANGES OF MALE MICE IN THE 2-WEEK DRINKING WATER STUDY OF 2-PHENOXYETHANOL

FIGURE 2 BODY WEIGHT CHANGES OF FEMALE MICE IN THE 2-WEEK DRINKING WATER STUDY OF 2-PHENOXYETHANOL

FIGURE 3 WATER CONSUMPTION CHANGES OF MALE MICE IN THE 2-WEEK DRINKING WATER STUDY OF 2-PHENOXYETHANOL