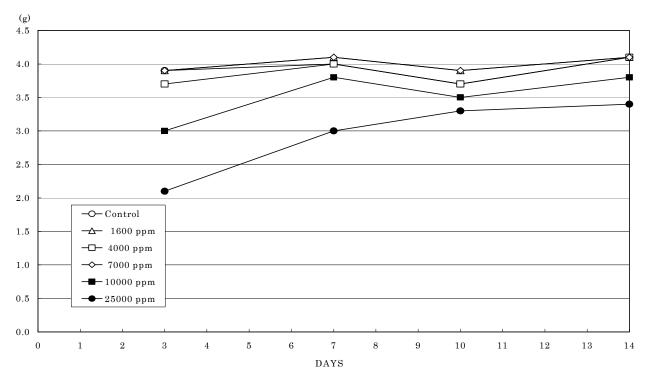

## FIGURES

| FIGURE 1 | BODY WEIGHT CHANGES OF MALE MICE IN THE 2-WEEK DRINKING WATER STUDY OF 2-PHENOXYETHANOL         |
|----------|-------------------------------------------------------------------------------------------------|
| FIGURE 2 | BODY WEIGHT CHANGES OF FEMALE MICE IN THE 2-WEEK DRINKING WATER STUDY OF 2-PHENOXYETHANOL       |
| FIGURE 3 | WATER CONSUMPTION CHANGES OF MALE MICE IN THE 2-WEEK DRINKING WATER STUDY OF 2-PHENOXYETHANOL   |
| FIGURE 4 | WATER CONSUMPTION CHANGES OF FEMALE MICE IN THE 2-WEEK DRINKING WATER STUDY OF 2-PHENOXYETHANOL |
| FIGURE 5 | FOOD CONSUMPTION CHANGES OF MALE MICE IN THE 2-WEEK DRINKING WATER STUDY OF 2-PHENOXYETHANOL    |
| FIGURE 6 | FOOD CONSUMPTION CHANGES OF FEMALE MICE IN THE 2-WEEK DRINKING WATER STUDY OF 2-PHENOXYETHANOL  |

FIGURE 1 BODY WEIGHT CHANGES OF MALE MICE IN THE 2-WEEK DRINKING WATER STUDY OF 2-PHENOXYETHANOL

FIGURE 2 BODY WEIGHT CHANGES OF FEMALE MICE IN THE 2-WEEK DRINKING WATER STUDY OF 2-PHENOXYETHANOL

FIGURE 3 WATER CONSUMPTION CHANGES OF MALE MICE IN THE 2-WEEK DRINKING WATER STUDY OF 2-PHENOXYETHANOL