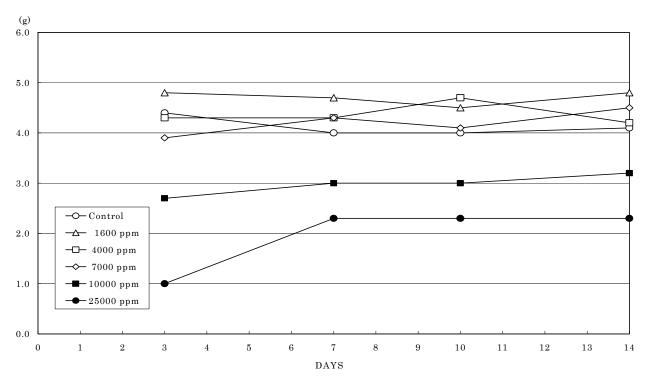

## FIGURES

| FIGURE 1 | BODY WEIGHT CHANGES OF MALE MICE IN THE 2-WEEK DRINKING WATER STUDY OF 2-PHENOXYETHANOL         |
|----------|-------------------------------------------------------------------------------------------------|
| FIGURE 2 | BODY WEIGHT CHANGES OF FEMALE MICE IN THE 2-WEEK DRINKING WATER STUDY OF 2-PHENOXYETHANOL       |
| FIGURE 3 | WATER CONSUMPTION CHANGES OF MALE MICE IN THE 2-WEEK DRINKING WATER STUDY OF 2-PHENOXYETHANOL   |
| FIGURE 4 | WATER CONSUMPTION CHANGES OF FEMALE MICE IN THE 2-WEEK DRINKING WATER STUDY OF 2-PHENOXYETHANOL |
| FIGURE 5 | FOOD CONSUMPTION CHANGES OF MALE MICE IN THE 2-WEEK DRINKING WATER STUDY OF 2-PHENOXYETHANOL    |
| FIGURE 6 | FOOD CONSUMPTION CHANGES OF FEMALE MICE IN THE 2-WEEK DRINKING WATER STUDY OF 2-PHENOXYETHANOL  |

FIGURE 4 WATER CONSUMPTION CHANGES OF FEMALE MICE IN THE 2-WEEK DRINKING WATER STUDY OF 2-PHENOXYETHANOL

FIGURE 5 FOOD CONSUMPTION CHANGES OF MALE MICE IN THE 2-WEEK DRINKING WATER STUDY OF 2-PHENOXYETHANOL