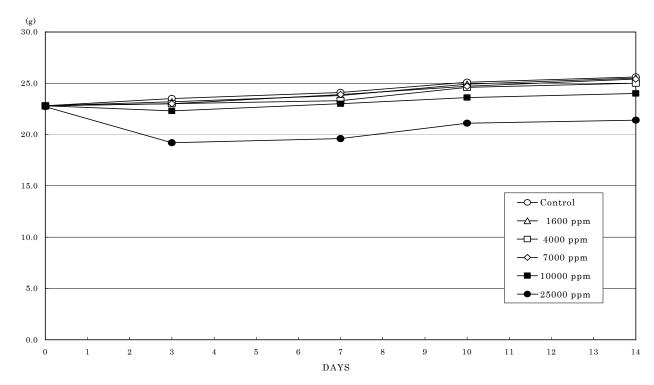

## FIGURES

| FIGURE 1 | BODY WEIGHT CHANGES OF MALE MICE IN THE 2-WEEK DRINKING WATER STUDY OF 2-PHENOXYETHANOL         |
|----------|-------------------------------------------------------------------------------------------------|
| FIGURE 2 | BODY WEIGHT CHANGES OF FEMALE MICE IN THE 2-WEEK DRINKING WATER STUDY OF 2-PHENOXYETHANOL       |
| FIGURE 3 | WATER CONSUMPTION CHANGES OF MALE MICE IN THE 2-WEEK DRINKING WATER STUDY OF 2-PHENOXYETHANOL   |
| FIGURE 4 | WATER CONSUMPTION CHANGES OF FEMALE MICE IN THE 2-WEEK DRINKING WATER STUDY OF 2-PHENOXYETHANOL |
| FIGURE 5 | FOOD CONSUMPTION CHANGES OF MALE MICE IN THE 2-WEEK DRINKING WATER STUDY OF 2-PHENOXYETHANOL    |
| FIGURE 6 | FOOD CONSUMPTION CHANGES OF FEMALE MICE IN THE 2-WEEK DRINKING WATER STUDY OF 2-PHENOXYETHANOL  |

FIGURE 1 BODY WEIGHT CHANGES OF MALE MICE IN THE 2-WEEK DRINKING WATER STUDY OF 2-PHENOXYETHANOL

FIGURE 2 BODY WEIGHT CHANGES OF FEMALE MICE IN THE 2-WEEK DRINKING WATER STUDY OF 2-PHENOXYETHANOL

FIGURE 3 WATER CONSUMPTION CHANGES OF MALE MICE IN THE 2-WEEK DRINKING WATER STUDY OF 2-PHENOXYETHANOL