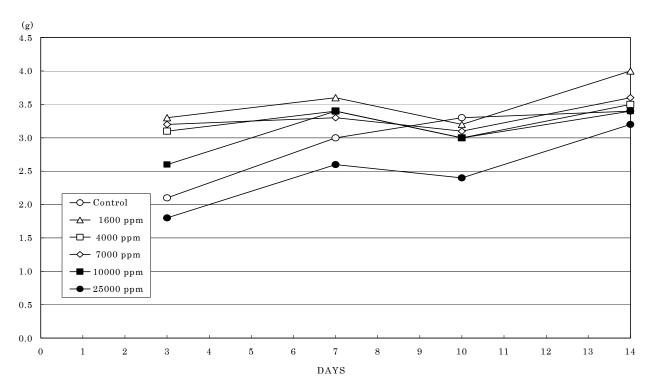

## FIGURES

| FIGURE 1 | BODY WEIGHT CHANGES OF MALE MICE IN THE 2-WEEK DRINKING WATER STUDY OF 2-PHENOXYETHANOL         |
|----------|-------------------------------------------------------------------------------------------------|
| FIGURE 2 | BODY WEIGHT CHANGES OF FEMALE MICE IN THE 2-WEEK DRINKING WATER STUDY OF 2-PHENOXYETHANOL       |
| FIGURE 3 | WATER CONSUMPTION CHANGES OF MALE MICE IN THE 2-WEEK DRINKING WATER STUDY OF 2-PHENOXYETHANOL   |
| FIGURE 4 | WATER CONSUMPTION CHANGES OF FEMALE MICE IN THE 2-WEEK DRINKING WATER STUDY OF 2-PHENOXYETHANOL |
| FIGURE 5 | FOOD CONSUMPTION CHANGES OF MALE MICE IN THE 2-WEEK DRINKING WATER STUDY OF 2-PHENOXYETHANOL    |
| FIGURE 6 | FOOD CONSUMPTION CHANGES OF FEMALE MICE IN THE 2-WEEK DRINKING WATER STUDY OF 2-PHENOXYETHANOL  |

FIGURE 1 BODY WEIGHT CHANGES OF MALE MICE IN THE 2-WEEK DRINKING WATER STUDY OF 2-PHENOXYETHANOL

FIGURE 2 BODY WEIGHT CHANGES OF FEMALE MICE IN THE 2-WEEK DRINKING WATER STUDY OF 2-PHENOXYETHANOL

FIGURE 3 WATER CONSUMPTION CHANGES OF MALE MICE IN THE 2-WEEK DRINKING WATER STUDY OF 2-PHENOXYETHANOL