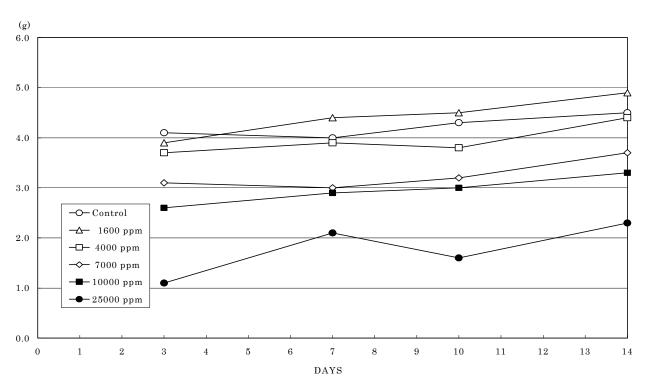

## FIGURES

| FIGURE 1 | BODY WEIGHT CHANGES OF MALE MICE IN THE 2-WEEK DRINKING WATER STUDY OF 2-PHENOXYETHANOL         |
|----------|-------------------------------------------------------------------------------------------------|
| FIGURE 2 | BODY WEIGHT CHANGES OF FEMALE MICE IN THE 2-WEEK DRINKING WATER STUDY OF 2-PHENOXYETHANOL       |
| FIGURE 3 | WATER CONSUMPTION CHANGES OF MALE MICE IN THE 2-WEEK DRINKING WATER STUDY OF 2-PHENOXYETHANOL   |
| FIGURE 4 | WATER CONSUMPTION CHANGES OF FEMALE MICE IN THE 2-WEEK DRINKING WATER STUDY OF 2-PHENOXYETHANOL |
| FIGURE 5 | FOOD CONSUMPTION CHANGES OF MALE MICE IN THE 2-WEEK DRINKING WATER STUDY OF 2-PHENOXYETHANOL    |
| FIGURE 6 | FOOD CONSUMPTION CHANGES OF FEMALE MICE IN THE 2-WEEK DRINKING WATER STUDY OF 2-PHENOXYETHANOL  |

FIGURE 4 WATER CONSUMPTION CHANGES OF FEMALE MICE IN THE 2-WEEK DRINKING WATER STUDY OF 2-PHENOXYETHANOL

FIGURE 5 FOOD CONSUMPTION CHANGES OF MALE MICE IN THE 2-WEEK DRINKING WATER STUDY OF 2-PHENOXYETHANOL

FIGURE 6 FOOD CONSUMPTION CHANGES OF FEMALE MICE IN THE 2-WEEK DRINKING WATER STUDY OF 2-PHENOXYETHANOL