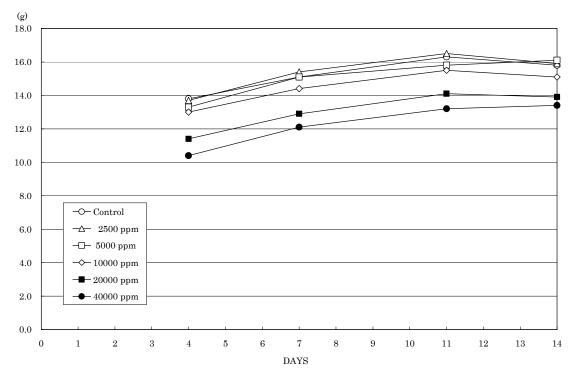

## FIGURES

- FIGURE 1 BODY WEIGHT CHANGES OF MALE RATS IN THE 2-WEEK DRINKING WATER STUDY OF 2-METHYL-1-PROPANOL
- FIGURE 2 BODY WEIGHT CHANGES OF FEMALE RATS IN THE 2-WEEK DRINKING WATER STUDY OF 2-METHYL-1-PROPANOL
- FIGURE 3 FOOD CONSUMPTION CHANGES OF MALE RATS IN THE 2-WEEK DRINKING WATER STUDY OF 2-METHYL-1-PROPANOL
- FIGURE 4 FOOD CONSUMPTION CHANGES OF FEMALE RATS IN THE 2-WEEK DRINKING WATER STUDY OF 2-METHYL-1-PROPANOL
- FIGURE 5 WATER CONSUMPTION CHANGES OF MALE RATS IN THE 2-WEEK DRINKING WATER STUDY OF 2-METHYL-1-PROPANOL
- FIGURE 6 WATER CONSUMPTION CHANGES OF FEMALE RATS IN THE 2-WEEK DRINKING WATER STUDY OF 2-METHYL-1-PROPANOL

FIGURE 3 FOOD CONSUMPTION CHANGES OF MALE RATS IN THE 2-WEEK DRINKING WATER STUDY OF 2-METHYL-1-PROPANOL

FIGURE 4 FOOD CONSUMPTION CHANGES OF FEMALE RATS IN THE 2-WEEK DRINKING WATER STUDY OF 2-METHYL-1-PROPANOL