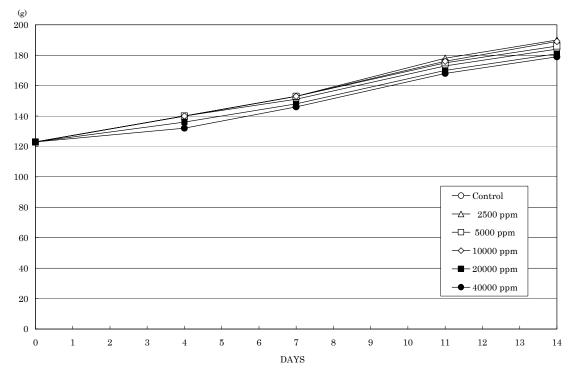

## FIGURES

- FIGURE 1 BODY WEIGHT CHANGES OF MALE RATS IN THE 2-WEEK DRINKING WATER STUDY OF 2-METHYL-1-PROPANOL
- FIGURE 2 BODY WEIGHT CHANGES OF FEMALE RATS IN THE 2-WEEK DRINKING WATER STUDY OF 2-METHYL-1-PROPANOL
- FIGURE 3 FOOD CONSUMPTION CHANGES OF MALE RATS IN THE 2-WEEK DRINKING WATER STUDY OF 2-METHYL-1-PROPANOL
- FIGURE 4 FOOD CONSUMPTION CHANGES OF FEMALE RATS IN THE 2-WEEK DRINKING WATER STUDY OF 2-METHYL-1-PROPANOL
- FIGURE 5 WATER CONSUMPTION CHANGES OF MALE RATS IN THE 2-WEEK DRINKING WATER STUDY OF 2-METHYL-1-PROPANOL
- FIGURE 6 WATER CONSUMPTION CHANGES OF FEMALE RATS IN THE 2-WEEK DRINKING WATER STUDY OF 2-METHYL-1-PROPANOL

FIGURE 1 BODY WEIGHT CHANGES OF MALE RATS IN THE 2-WEEK DRINKING WATER STUDY OF 2-METHYL-1-PROPANOL

FIGURE 2 BODY WEIGHT CHANGES OF FEMALE RATS IN THE 2-WEEK DRINKING WATER STUDY OF 2-METHYL-1-PROPANOL