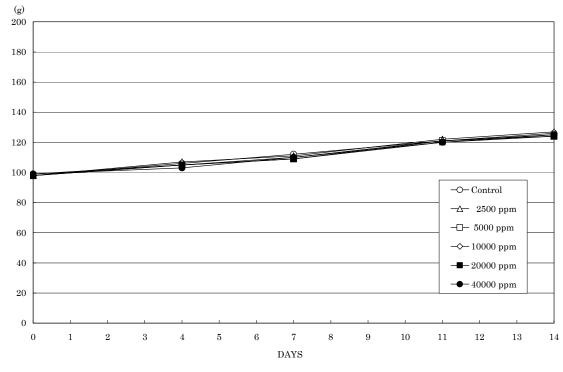

## FIGURES

- FIGURE 1 BODY WEIGHT CHANGES OF MALE RATS IN THE 2-WEEK DRINKING WATER STUDY OF 2-METHYL-1-PROPANOL
- FIGURE 2 BODY WEIGHT CHANGES OF FEMALE RATS IN THE 2-WEEK DRINKING WATER STUDY OF 2-METHYL-1-PROPANOL
- FIGURE 3 FOOD CONSUMPTION CHANGES OF MALE RATS IN THE 2-WEEK DRINKING WATER STUDY OF 2-METHYL-1-PROPANOL
- FIGURE 4 FOOD CONSUMPTION CHANGES OF FEMALE RATS IN THE 2-WEEK DRINKING WATER STUDY OF 2-METHYL-1-PROPANOL
- FIGURE 5 WATER CONSUMPTION CHANGES OF MALE RATS IN THE 2-WEEK DRINKING WATER STUDY OF 2-METHYL-1-PROPANOL
- FIGURE 6 WATER CONSUMPTION CHANGES OF FEMALE RATS IN THE 2-WEEK DRINKING WATER STUDY OF 2-METHYL-1-PROPANOL

FIGURE 1 BODY WEIGHT CHANGES OF MALE RATS IN THE 2-WEEK DRINKING WATER STUDY OF 2-METHYL-1-PROPANOL

FIGURE 2 BODY WEIGHT CHANGES OF FEMALE RATS IN THE 2-WEEK DRINKING WATER STUDY OF 2-METHYL-1-PROPANOL