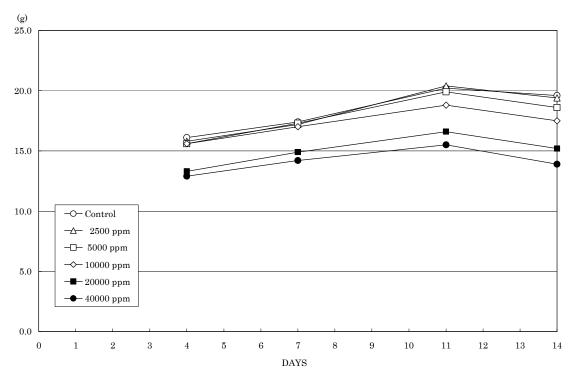

## FIGURES

- FIGURE 1 BODY WEIGHT CHANGES OF MALE RATS IN THE 2-WEEK DRINKING WATER STUDY OF 2-METHYL-1-PROPANOL
- FIGURE 2 BODY WEIGHT CHANGES OF FEMALE RATS IN THE 2-WEEK DRINKING WATER STUDY OF 2-METHYL-1-PROPANOL
- FIGURE 3 FOOD CONSUMPTION CHANGES OF MALE RATS IN THE 2-WEEK DRINKING WATER STUDY OF 2-METHYL-1-PROPANOL
- FIGURE 4 FOOD CONSUMPTION CHANGES OF FEMALE RATS IN THE 2-WEEK DRINKING WATER STUDY OF 2-METHYL-1-PROPANOL
- FIGURE 5 WATER CONSUMPTION CHANGES OF MALE RATS IN THE 2-WEEK DRINKING WATER STUDY OF 2-METHYL-1-PROPANOL
- FIGURE 6 WATER CONSUMPTION CHANGES OF FEMALE RATS IN THE 2-WEEK DRINKING WATER STUDY OF 2-METHYL-1-PROPANOL

FIGURE 1 BODY WEIGHT CHANGES OF MALE RATS IN THE 2-WEEK DRINKING WATER STUDY OF 2-METHYL-1-PROPANOL

FIGURE 2 BODY WEIGHT CHANGES OF FEMALE RATS IN THE 2-WEEK DRINKING WATER STUDY OF 2-METHYL-1-PROPANOL