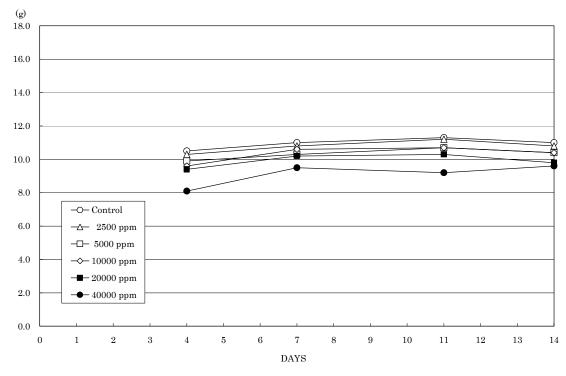

## FIGURES

- FIGURE 1 BODY WEIGHT CHANGES OF MALE RATS IN THE 2-WEEK DRINKING WATER STUDY OF 2-METHYL-1-PROPANOL
- FIGURE 2 BODY WEIGHT CHANGES OF FEMALE RATS IN THE 2-WEEK DRINKING WATER STUDY OF 2-METHYL-1-PROPANOL
- FIGURE 3 FOOD CONSUMPTION CHANGES OF MALE RATS IN THE 2-WEEK DRINKING WATER STUDY OF 2-METHYL-1-PROPANOL
- FIGURE 4 FOOD CONSUMPTION CHANGES OF FEMALE RATS IN THE 2-WEEK DRINKING WATER STUDY OF 2-METHYL-1-PROPANOL
- FIGURE 5 WATER CONSUMPTION CHANGES OF MALE RATS IN THE 2-WEEK DRINKING WATER STUDY OF 2-METHYL-1-PROPANOL
- FIGURE 6 WATER CONSUMPTION CHANGES OF FEMALE RATS IN THE 2-WEEK DRINKING WATER STUDY OF 2-METHYL-1-PROPANOL

FIGURE 3 FOOD CONSUMPTION CHANGES OF MALE RATS IN THE 2-WEEK DRINKING WATER STUDY OF 2-METHYL-1-PROPANOL

FIGURE 4 FOOD CONSUMPTION CHANGES OF FEMALE RATS IN THE 2-WEEK DRINKING WATER STUDY OF 2-METHYL-1-PROPANOL