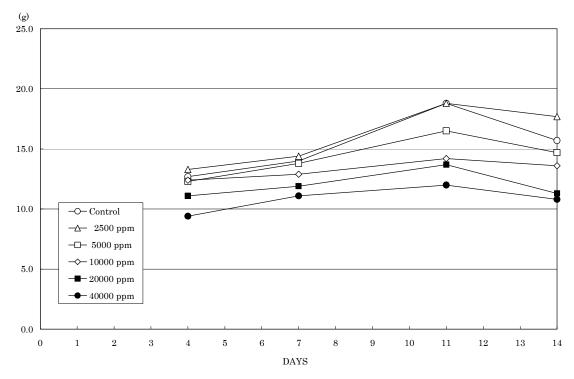

## FIGURES

- FIGURE 1 BODY WEIGHT CHANGES OF MALE RATS IN THE 2-WEEK DRINKING WATER STUDY OF 2-METHYL-1-PROPANOL
- FIGURE 2 BODY WEIGHT CHANGES OF FEMALE RATS IN THE 2-WEEK DRINKING WATER STUDY OF 2-METHYL-1-PROPANOL
- FIGURE 3 FOOD CONSUMPTION CHANGES OF MALE RATS IN THE 2-WEEK DRINKING WATER STUDY OF 2-METHYL-1-PROPANOL
- FIGURE 4 FOOD CONSUMPTION CHANGES OF FEMALE RATS IN THE 2-WEEK DRINKING WATER STUDY OF 2-METHYL-1-PROPANOL
- FIGURE 5 WATER CONSUMPTION CHANGES OF MALE RATS IN THE 2-WEEK DRINKING WATER STUDY OF 2-METHYL-1-PROPANOL
- FIGURE 6 WATER CONSUMPTION CHANGES OF FEMALE RATS IN THE 2-WEEK DRINKING WATER STUDY OF 2-METHYL-1-PROPANOL

FIGURE 1 BODY WEIGHT CHANGES OF MALE RATS IN THE 2-WEEK DRINKING WATER STUDY OF 2-METHYL-1-PROPANOL

FIGURE 2 BODY WEIGHT CHANGES OF FEMALE RATS IN THE 2-WEEK DRINKING WATER STUDY OF 2-METHYL-1-PROPANOL