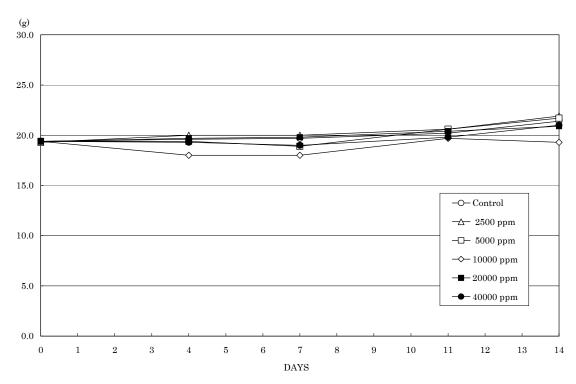

## **FIGURES**

| FIGURE 1 | BODY WEIGHT CHANGES OF MALE MICE IN THE 2-WEEK DRINKING WATER STUDY OF 2-METHYL-1-PROPANOL         |
|----------|----------------------------------------------------------------------------------------------------|
| FIGURE 2 | BODY WEIGHT CHANGES OF FEMALE MICE IN THE 2-WEEK DRINKING WATER STUDY OF 2-METHYL-1-PROPANOL       |
| FIGURE 3 | FOOD CONSUMPTION CHANGES OF MALE MICE IN THE 2-WEEK DRINKING WATER STUDY OF 2-METHYL-1-PROPANOL    |
| FIGURE 4 | FOOD CONSUMPTION CHANGES OF FEMALE MICE IN THE 2-WEEK DRINKING WATER STUDY OF 2-METHYL-1-PROPANOL  |
| FIGURE 5 | WATER CONSUMPTION CHANGES OF MALE MICE IN THE 2-WEEK DRINKING WATER STUDY OF 2-METHYL-1-PROPANOL   |
| FIGURE 6 | WATER CONSUMPTION CHANGES OF FEMALE MICE IN THE 2-WEEK DRINKING WATER STUDY OF 2-METHYL-1-PROPANOL |

FIGURE 1 BODY WEIGHT CHANGES OF MALE MICE IN THE 2-WEEK DRINKING WATER STUDY OF 2-METHYL-1-PROPANOL

FIGURE 2 BODY WEIGHT CHANGES OF FEMALE MICE IN THE 2-WEEK DRINKING WATER STUDY OF 2-METHYL-1-PROPANOL