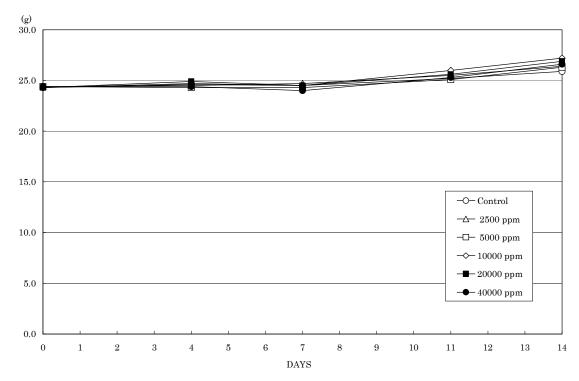

## **FIGURES**

| FIGURE 1 | BODY WEIGHT CHANGES OF MALE MICE IN THE 2-WEEK DRINKING WATER STUDY OF 2-METHYL-1-PROPANOL         |
|----------|----------------------------------------------------------------------------------------------------|
| FIGURE 2 | BODY WEIGHT CHANGES OF FEMALE MICE IN THE 2-WEEK DRINKING WATER STUDY OF 2-METHYL-1-PROPANOL       |
| FIGURE 3 | FOOD CONSUMPTION CHANGES OF MALE MICE IN THE 2-WEEK DRINKING WATER STUDY OF 2-METHYL-1-PROPANOL    |
| FIGURE 4 | FOOD CONSUMPTION CHANGES OF FEMALE MICE IN THE 2-WEEK DRINKING WATER STUDY OF 2-METHYL-1-PROPANOL  |
| FIGURE 5 | WATER CONSUMPTION CHANGES OF MALE MICE IN THE 2-WEEK DRINKING WATER STUDY OF 2-METHYL-1-PROPANOL   |
| FIGURE 6 | WATER CONSUMPTION CHANGES OF FEMALE MICE IN THE 2-WEEK DRINKING WATER STUDY OF 2-METHYL-1-PROPANOL |

FIGURE 1 BODY WEIGHT CHANGES OF MALE MICE IN THE 2-WEEK DRINKING WATER STUDY OF 2-METHYL-1-PROPANOL

FIGURE 2 BODY WEIGHT CHANGES OF FEMALE MICE IN THE 2-WEEK DRINKING WATER STUDY OF 2-METHYL-1-PROPANOL