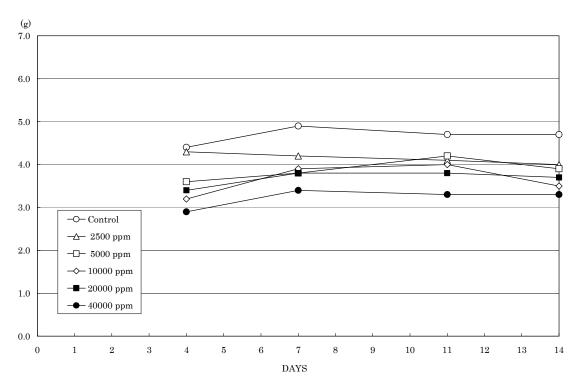

FIGURE 3 FOOD CONSUMPTION CHANGES OF MALE MICE IN THE 2-WEEK DRINKING WATER STUDY OF 2-METHYL-1-PROPANOL

FIGURE 4 FOOD CONSUMPTION CHANGES OF FEMALE MICE IN THE 2-WEEK DRINKING WATER STUDY OF 2-METHYL-1-PROPANOL