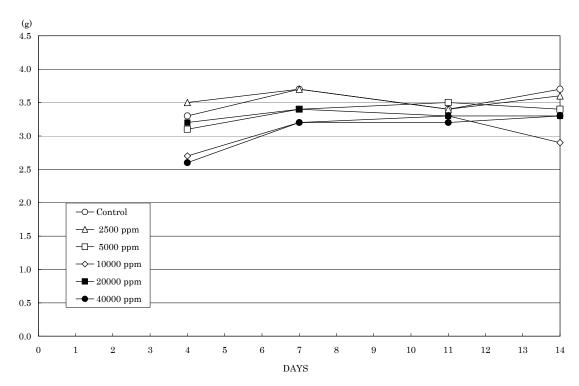

## **FIGURES**

| FIGURE 1 | BODY WEIGHT CHANGES OF MALE MICE IN THE 2-WEEK DRINKING WATER STUDY OF 2-METHYL-1-PROPANOL         |
|----------|----------------------------------------------------------------------------------------------------|
| FIGURE 2 | BODY WEIGHT CHANGES OF FEMALE MICE IN THE 2-WEEK DRINKING WATER STUDY OF 2-METHYL-1-PROPANOL       |
| FIGURE 3 | FOOD CONSUMPTION CHANGES OF MALE MICE IN THE 2-WEEK DRINKING WATER STUDY OF 2-METHYL-1-PROPANOL    |
| FIGURE 4 | FOOD CONSUMPTION CHANGES OF FEMALE MICE IN THE 2-WEEK DRINKING WATER STUDY OF 2-METHYL-1-PROPANOL  |
| FIGURE 5 | WATER CONSUMPTION CHANGES OF MALE MICE IN THE 2-WEEK DRINKING WATER STUDY OF 2-METHYL-1-PROPANOL   |
| FIGURE 6 | WATER CONSUMPTION CHANGES OF FEMALE MICE IN THE 2-WEEK DRINKING WATER STUDY OF 2-METHYL-1-PROPANOL |

FIGURE 3 FOOD CONSUMPTION CHANGES OF MALE MICE IN THE 2-WEEK DRINKING WATER STUDY OF 2-METHYL-1-PROPANOL

FIGURE 4 FOOD CONSUMPTION CHANGES OF FEMALE MICE IN THE 2-WEEK DRINKING WATER STUDY OF 2-METHYL-1-PROPANOL