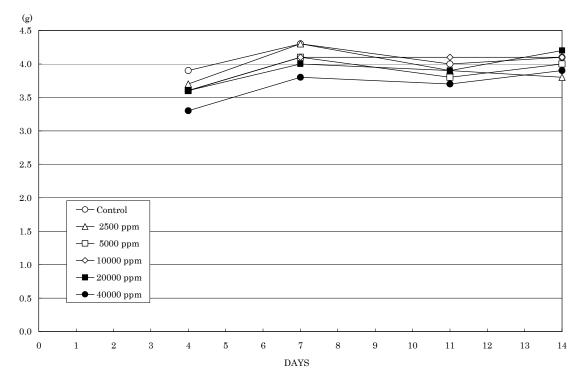

## **FIGURES**

| FIGURE 1 | BODY WEIGHT CHANGES OF MALE MICE IN THE 2-WEEK DRINKING WATER STUDY OF 2-METHYL-1-PROPANOL         |
|----------|----------------------------------------------------------------------------------------------------|
| FIGURE 2 | BODY WEIGHT CHANGES OF FEMALE MICE IN THE 2-WEEK DRINKING WATER STUDY OF 2-METHYL-1-PROPANOL       |
| FIGURE 3 | FOOD CONSUMPTION CHANGES OF MALE MICE IN THE 2-WEEK DRINKING WATER STUDY OF 2-METHYL-1-PROPANOL    |
| FIGURE 4 | FOOD CONSUMPTION CHANGES OF FEMALE MICE IN THE 2-WEEK DRINKING WATER STUDY OF 2-METHYL-1-PROPANOL  |
| FIGURE 5 | WATER CONSUMPTION CHANGES OF MALE MICE IN THE 2-WEEK DRINKING WATER STUDY OF 2-METHYL-1-PROPANOL   |
| FIGURE 6 | WATER CONSUMPTION CHANGES OF FEMALE MICE IN THE 2-WEEK DRINKING WATER STUDY OF 2-METHYL-1-PROPANOL |

FIGURE 3 FOOD CONSUMPTION CHANGES OF MALE MICE IN THE 2-WEEK DRINKING WATER STUDY OF 2-METHYL-1-PROPANOL

FIGURE 4 FOOD CONSUMPTION CHANGES OF FEMALE MICE IN THE 2-WEEK DRINKING WATER STUDY OF 2-METHYL-1-PROPANOL