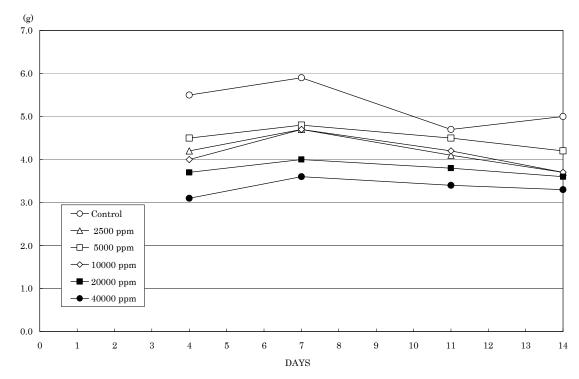

FIGURE 3 FOOD CONSUMPTION CHANGES OF MALE MICE IN THE 2-WEEK DRINKING WATER STUDY OF 2-METHYL-1-PROPANOL

FIGURE 4 FOOD CONSUMPTION CHANGES OF FEMALE MICE IN THE 2-WEEK DRINKING WATER STUDY OF 2-METHYL-1-PROPANOL