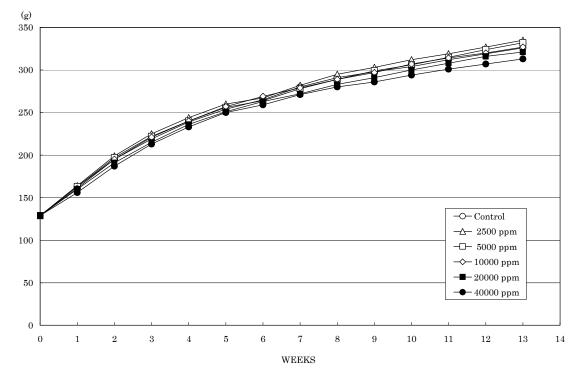

## FIGURES

| FIGURE 1 | BODY WEIGHT CHANGES OF MALE RATS IN THE 13-WEEK DRINKING WATER STUDY OF 2-METHYL-1-PROPANOL         |
|----------|-----------------------------------------------------------------------------------------------------|
| FIGURE 2 | BODY WEIGHT CHANGES OF FEMALE RATS IN THE 13-WEEK DRINKING WATER STUDY OF 2-METHYL-1-PROPANOL       |
| FIGURE 3 | FOOD CONSUMPTION CHANGES OF MALE RATS IN THE 13-WEEK DRINKING WATER STUDY OF 2-METHYL-1-PROPANOL    |
| FIGURE 4 | FOOD CONSUMPTION CHANGES OF FEMALE RATS IN THE 13-WEEK DRINKING WATER STUDY OF 2-METHYL-1-PROPANOL  |
| FIGURE 5 | WATER CONSUMPTION CHANGES OF MALE RATS IN THE 13-WEEK DRINKING WATER STUDY OF 2-METHYL-1-PROPANOL   |
| FIGURE 6 | WATER CONSUMPTION CHANGES OF FEMALE RATS IN THE 13-WEEK DRINKING WATER STUDY OF 2-METHYL-1-PROPANOL |

FIGURE 1 BODY WEIGHT CHANGES OF MALE RATS IN THE 13-WEEK DRINKING WATER STUDY OF 2-METHYL-1-PROPANOL

FIGURE 2 BODY WEIGHT CHANGES OF FEMALE RATS IN THE 13-WEEK DRINKING WATER STUDY OF 2-METHYL-1-PROPANOL