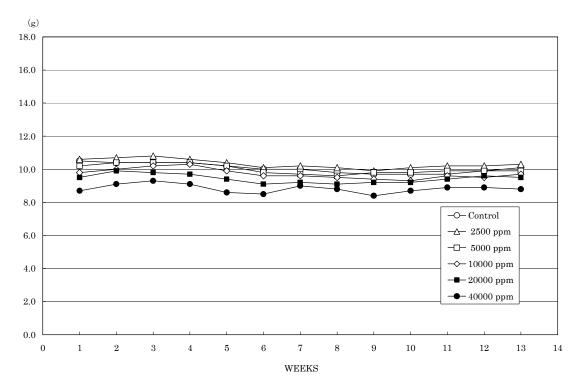

## FIGURES

| FIGURE 1 | BODY WEIGHT CHANGES OF MALE RATS IN THE 13-WEEK DRINKING WATER STUDY OF 2-METHYL-1-PROPANOL         |
|----------|-----------------------------------------------------------------------------------------------------|
| FIGURE 2 | BODY WEIGHT CHANGES OF FEMALE RATS IN THE 13-WEEK DRINKING WATER STUDY OF 2-METHYL-1-PROPANOL       |
| FIGURE 3 | FOOD CONSUMPTION CHANGES OF MALE RATS IN THE 13-WEEK DRINKING WATER STUDY OF 2-METHYL-1-PROPANOL    |
| FIGURE 4 | FOOD CONSUMPTION CHANGES OF FEMALE RATS IN THE 13-WEEK DRINKING WATER STUDY OF 2-METHYL-1-PROPANOL  |
| FIGURE 5 | WATER CONSUMPTION CHANGES OF MALE RATS IN THE 13-WEEK DRINKING WATER STUDY OF 2-METHYL-1-PROPANOL   |
| FIGURE 6 | WATER CONSUMPTION CHANGES OF FEMALE RATS IN THE 13-WEEK DRINKING WATER STUDY OF 2-METHYL-1-PROPANOL |

FIGURE 3 FOOD CONSUMPTION CHANGES OF MALE RATS IN THE 13-WEEK DRINKING WATER STUDY OF 2-METHYL-1-PROPANOL

FIGURE 4 FOOD CONSUMPTION CHANGES OF FEMALE RATS IN THE 13-WEEK DRINKING WATER STUDY OF 2-METHYL-1-PROPANOL