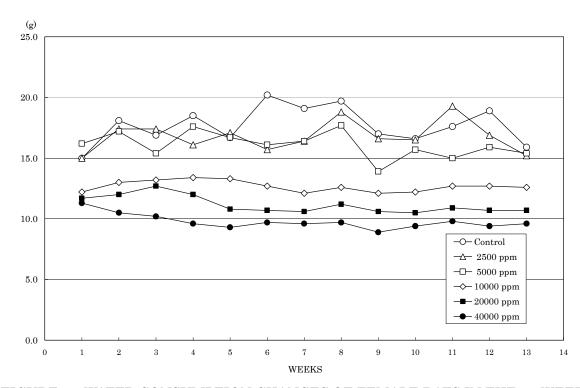

## FIGURES

| FIGURE 1 | BODY WEIGHT CHANGES OF MALE RATS IN THE 13-WEEK DRINKING WATER STUDY OF 2-METHYL-1-PROPANOL         |
|----------|-----------------------------------------------------------------------------------------------------|
| FIGURE 2 | BODY WEIGHT CHANGES OF FEMALE RATS IN THE 13-WEEK DRINKING WATER STUDY OF 2-METHYL-1-PROPANOL       |
| FIGURE 3 | FOOD CONSUMPTION CHANGES OF MALE RATS IN THE 13-WEEK DRINKING WATER STUDY OF 2-METHYL-1-PROPANOL    |
| FIGURE 4 | FOOD CONSUMPTION CHANGES OF FEMALE RATS IN THE 13-WEEK DRINKING WATER STUDY OF 2-METHYL-1-PROPANOL  |
| FIGURE 5 | WATER CONSUMPTION CHANGES OF MALE RATS IN THE 13-WEEK DRINKING WATER STUDY OF 2-METHYL-1-PROPANOL   |
| FIGURE 6 | WATER CONSUMPTION CHANGES OF FEMALE RATS IN THE 13-WEEK DRINKING WATER STUDY OF 2-METHYL-1-PROPANOL |

FIGURE 3 FOOD CONSUMPTION CHANGES OF MALE RATS IN THE 13-WEEK DRINKING WATER STUDY OF 2-METHYL-1-PROPANOL

FIGURE 4 FOOD CONSUMPTION CHANGES OF FEMALE RATS IN THE 13-WEEK DRINKING WATER STUDY OF 2-METHYL-1-PROPANOL