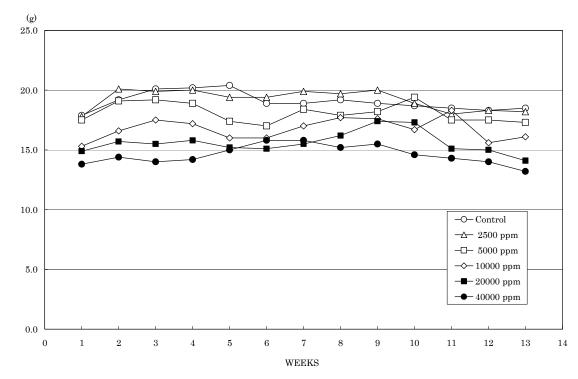

## FIGURES

| FIGURE 1 | BODY WEIGHT CHANGES OF MALE RATS IN THE 13-WEEK DRINKING WATER STUDY OF 2-METHYL-1-PROPANOL         |
|----------|-----------------------------------------------------------------------------------------------------|
| FIGURE 2 | BODY WEIGHT CHANGES OF FEMALE RATS IN THE 13-WEEK DRINKING WATER STUDY OF 2-METHYL-1-PROPANOL       |
| FIGURE 3 | FOOD CONSUMPTION CHANGES OF MALE RATS IN THE 13-WEEK DRINKING WATER STUDY OF 2-METHYL-1-PROPANOL    |
| FIGURE 4 | FOOD CONSUMPTION CHANGES OF FEMALE RATS IN THE 13-WEEK DRINKING WATER STUDY OF 2-METHYL-1-PROPANOL  |
| FIGURE 5 | WATER CONSUMPTION CHANGES OF MALE RATS IN THE 13-WEEK DRINKING WATER STUDY OF 2-METHYL-1-PROPANOL   |
| FIGURE 6 | WATER CONSUMPTION CHANGES OF FEMALE RATS IN THE 13-WEEK DRINKING WATER STUDY OF 2-METHYL-1-PROPANOL |

FIGURE 3 FOOD CONSUMPTION CHANGES OF MALE RATS IN THE 13-WEEK DRINKING WATER STUDY OF 2-METHYL-1-PROPANOL

FIGURE 4 FOOD CONSUMPTION CHANGES OF FEMALE RATS IN THE 13-WEEK DRINKING WATER STUDY OF 2-METHYL-1-PROPANOL