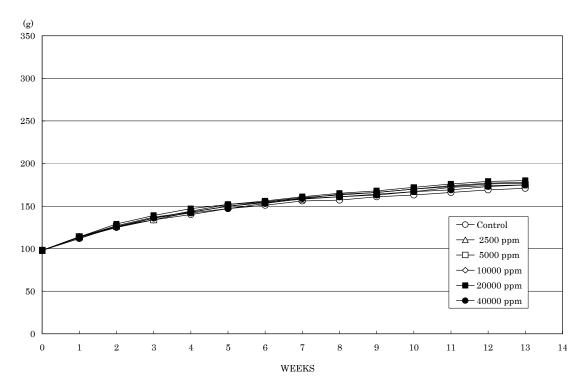

## FIGURES

| FIGURE 1 | BODY WEIGHT CHANGES OF MALE RATS IN THE 13-WEEK DRINKING WATER STUDY OF 2-METHYL-1-PROPANOL         |
|----------|-----------------------------------------------------------------------------------------------------|
| FIGURE 2 | BODY WEIGHT CHANGES OF FEMALE RATS IN THE 13-WEEK DRINKING WATER STUDY OF 2-METHYL-1-PROPANOL       |
| FIGURE 3 | FOOD CONSUMPTION CHANGES OF MALE RATS IN THE 13-WEEK DRINKING WATER STUDY OF 2-METHYL-1-PROPANOL    |
| FIGURE 4 | FOOD CONSUMPTION CHANGES OF FEMALE RATS IN THE 13-WEEK DRINKING WATER STUDY OF 2-METHYL-1-PROPANOL  |
| FIGURE 5 | WATER CONSUMPTION CHANGES OF MALE RATS IN THE 13-WEEK DRINKING WATER STUDY OF 2-METHYL-1-PROPANOL   |
| FIGURE 6 | WATER CONSUMPTION CHANGES OF FEMALE RATS IN THE 13-WEEK DRINKING WATER STUDY OF 2-METHYL-1-PROPANOL |

FIGURE 1 BODY WEIGHT CHANGES OF MALE RATS IN THE 13-WEEK DRINKING WATER STUDY OF 2-METHYL-1-PROPANOL

FIGURE 2 BODY WEIGHT CHANGES OF FEMALE RATS IN THE 13-WEEK DRINKING WATER STUDY OF 2-METHYL-1-PROPANOL