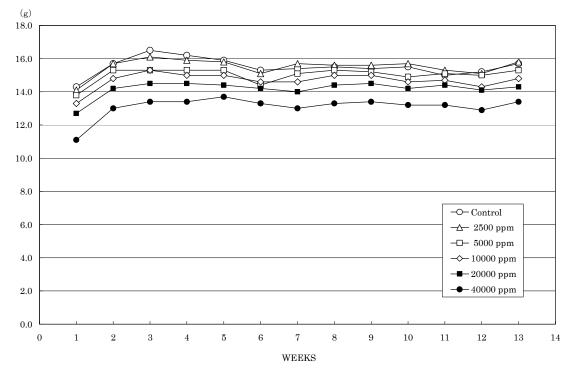

## FIGURES

| FIGURE 1 | BODY WEIGHT CHANGES OF MALE RATS IN THE 13-WEEK DRINKING WATER STUDY OF 2-METHYL-1-PROPANOL         |
|----------|-----------------------------------------------------------------------------------------------------|
| FIGURE 2 | BODY WEIGHT CHANGES OF FEMALE RATS IN THE 13-WEEK DRINKING WATER STUDY OF 2-METHYL-1-PROPANOL       |
| FIGURE 3 | FOOD CONSUMPTION CHANGES OF MALE RATS IN THE 13-WEEK DRINKING WATER STUDY OF 2-METHYL-1-PROPANOL    |
| FIGURE 4 | FOOD CONSUMPTION CHANGES OF FEMALE RATS IN THE 13-WEEK DRINKING WATER STUDY OF 2-METHYL-1-PROPANOL  |
| FIGURE 5 | WATER CONSUMPTION CHANGES OF MALE RATS IN THE 13-WEEK DRINKING WATER STUDY OF 2-METHYL-1-PROPANOL   |
| FIGURE 6 | WATER CONSUMPTION CHANGES OF FEMALE RATS IN THE 13-WEEK DRINKING WATER STUDY OF 2-METHYL-1-PROPANOL |

FIGURE 3 FOOD CONSUMPTION CHANGES OF MALE RATS IN THE 13-WEEK DRINKING WATER STUDY OF 2-METHYL-1-PROPANOL

FIGURE 4 FOOD CONSUMPTION CHANGES OF FEMALE RATS IN THE 13-WEEK DRINKING WATER STUDY OF 2-METHYL-1-PROPANOL