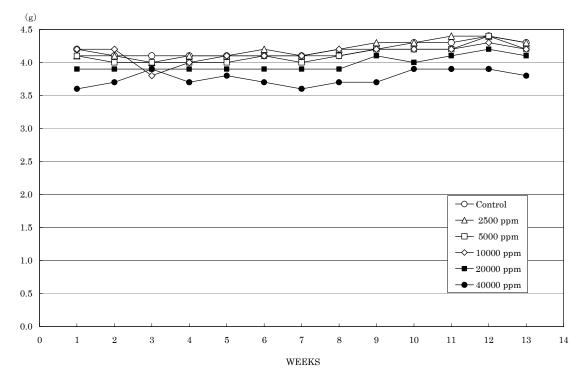

## **FIGURES**

| FIGURE 1 | BODY WEIGHT CHANGES OF MALE MICE IN THE 13-WEEK DRINKING WATER STUDY OF 2-METHYL-1-PROPANOL         |
|----------|-----------------------------------------------------------------------------------------------------|
| FIGURE 2 | BODY WEIGHT CHANGES OF FEMALE MICE IN THE 13-WEEK DRINKING WATER STUDY OF 2-METHYL-1-PROPANOL       |
| FIGURE 3 | FOOD CONSUMPTION CHANGES OF MALE MICE IN THE 13-WEEK DRINKING WATER STUDY OF 2-METHYL-1-PROPANOL    |
| FIGURE 4 | FOOD CONSUMPTION CHANGES OF FEMALE MICE IN THE 13-WEEK DRINKING WATER STUDY OF 2-METHYL-1-PROPANOL  |
| FIGURE 5 | WATER CONSUMPTION CHANGES OF MALE MICE IN THE 13-WEEK DRINKING WATER STUDY OF 2-METHYL-1-PROPANOL   |
| FIGURE 6 | WATER CONSUMPTION CHANGES OF FEMALE MICE IN THE 13-WEEK DRINKING WATER STUDY OF 2-METHYL-1-PROPANOL |

FIGURE 3 FOOD CONSUMPTION CHANGES OF MALE MICE IN THE 13-WEEK DRINKING WATER STUDY OF 2-METHYL-1-PROPANOL

FIGURE 4 FOOD CONSUMPTION CHANGES OF FEMALE MICE IN THE 13-WEEK DRINKING WATER STUDY OF 2-METHYL-1-PROPANOL