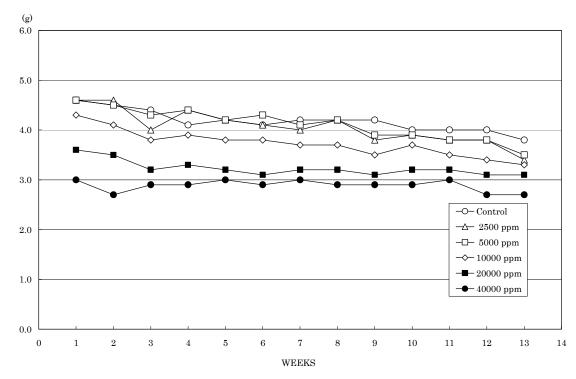

FIGURE 3 FOOD CONSUMPTION CHANGES OF MALE MICE IN THE 13-WEEK DRINKING WATER STUDY OF 2-METHYL-1-PROPANOL

FIGURE 4 FOOD CONSUMPTION CHANGES OF FEMALE MICE IN THE 13-WEEK DRINKING WATER STUDY OF 2-METHYL-1-PROPANOL