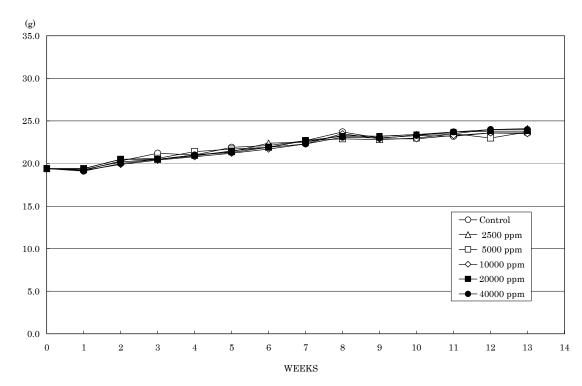

## **FIGURES**

| FIGURE 1 | BODY WEIGHT CHANGES OF MALE MICE IN THE 13-WEEK DRINKING WATER STUDY OF 2-METHYL-1-PROPANOL         |
|----------|-----------------------------------------------------------------------------------------------------|
| FIGURE 2 | BODY WEIGHT CHANGES OF FEMALE MICE IN THE 13-WEEK DRINKING WATER STUDY OF 2-METHYL-1-PROPANOL       |
| FIGURE 3 | FOOD CONSUMPTION CHANGES OF MALE MICE IN THE 13-WEEK DRINKING WATER STUDY OF 2-METHYL-1-PROPANOL    |
| FIGURE 4 | FOOD CONSUMPTION CHANGES OF FEMALE MICE IN THE 13-WEEK DRINKING WATER STUDY OF 2-METHYL-1-PROPANOL  |
| FIGURE 5 | WATER CONSUMPTION CHANGES OF MALE MICE IN THE 13-WEEK DRINKING WATER STUDY OF 2-METHYL-1-PROPANOL   |
| FIGURE 6 | WATER CONSUMPTION CHANGES OF FEMALE MICE IN THE 13-WEEK DRINKING WATER STUDY OF 2-METHYL-1-PROPANOL |

FIGURE 1 BODY WEIGHT CHANGES OF MALE MICE IN THE 13-WEEK DRINKING WATER STUDY OF 2-METHYL-1-PROPANOL

FIGURE 2 BODY WEIGHT CHANGES OF FEMALE MICE IN THE 13-WEEK DRINKING WATER STUDY OF 2-METHYL-1-PROPANOL