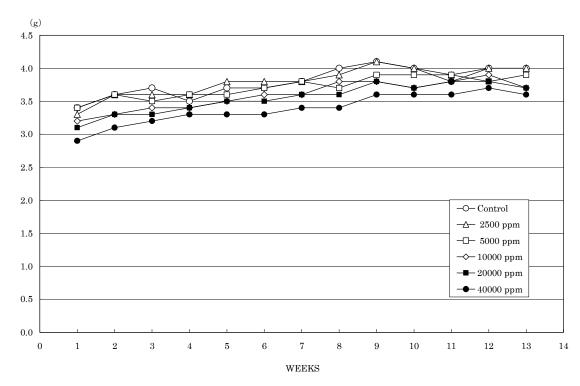

## **FIGURES**

| FIGURE 1 | BODY WEIGHT CHANGES OF MALE MICE IN THE 13-WEEK DRINKING WATER STUDY OF 2-METHYL-1-PROPANOL         |
|----------|-----------------------------------------------------------------------------------------------------|
| FIGURE 2 | BODY WEIGHT CHANGES OF FEMALE MICE IN THE 13-WEEK DRINKING WATER STUDY OF 2-METHYL-1-PROPANOL       |
| FIGURE 3 | FOOD CONSUMPTION CHANGES OF MALE MICE IN THE 13-WEEK DRINKING WATER STUDY OF 2-METHYL-1-PROPANOL    |
| FIGURE 4 | FOOD CONSUMPTION CHANGES OF FEMALE MICE IN THE 13-WEEK DRINKING WATER STUDY OF 2-METHYL-1-PROPANOL  |
| FIGURE 5 | WATER CONSUMPTION CHANGES OF MALE MICE IN THE 13-WEEK DRINKING WATER STUDY OF 2-METHYL-1-PROPANOL   |
| FIGURE 6 | WATER CONSUMPTION CHANGES OF FEMALE MICE IN THE 13-WEEK DRINKING WATER STUDY OF 2-METHYL-1-PROPANOL |

FIGURE 3 FOOD CONSUMPTION CHANGES OF MALE MICE IN THE 13-WEEK DRINKING WATER STUDY OF 2-METHYL-1-PROPANOL

FIGURE 4 FOOD CONSUMPTION CHANGES OF FEMALE MICE IN THE 13-WEEK DRINKING WATER STUDY OF 2-METHYL-1-PROPANOL