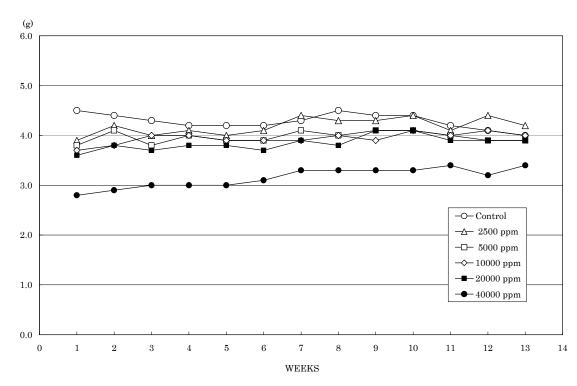

FIGURE 3 FOOD CONSUMPTION CHANGES OF MALE MICE IN THE 13-WEEK DRINKING WATER STUDY OF 2-METHYL-1-PROPANOL

FIGURE 4 FOOD CONSUMPTION CHANGES OF FEMALE MICE IN THE 13-WEEK DRINKING WATER STUDY OF 2-METHYL-1-PROPANOL