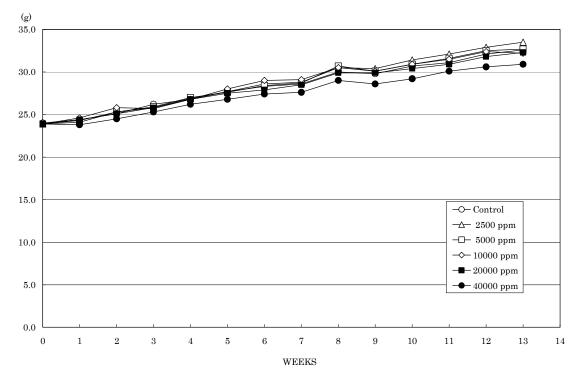

## **FIGURES**

| FIGURE 1 | BODY WEIGHT CHANGES OF MALE MICE IN THE 13-WEEK DRINKING WATER STUDY OF 2-METHYL-1-PROPANOL         |
|----------|-----------------------------------------------------------------------------------------------------|
| FIGURE 2 | BODY WEIGHT CHANGES OF FEMALE MICE IN THE 13-WEEK DRINKING WATER STUDY OF 2-METHYL-1-PROPANOL       |
| FIGURE 3 | FOOD CONSUMPTION CHANGES OF MALE MICE IN THE 13-WEEK DRINKING WATER STUDY OF 2-METHYL-1-PROPANOL    |
| FIGURE 4 | FOOD CONSUMPTION CHANGES OF FEMALE MICE IN THE 13-WEEK DRINKING WATER STUDY OF 2-METHYL-1-PROPANOL  |
| FIGURE 5 | WATER CONSUMPTION CHANGES OF MALE MICE IN THE 13-WEEK DRINKING WATER STUDY OF 2-METHYL-1-PROPANOL   |
| FIGURE 6 | WATER CONSUMPTION CHANGES OF FEMALE MICE IN THE 13-WEEK DRINKING WATER STUDY OF 2-METHYL-1-PROPANOL |

FIGURE 1 BODY WEIGHT CHANGES OF MALE MICE IN THE 13-WEEK DRINKING WATER STUDY OF 2-METHYL-1-PROPANOL

FIGURE 2 BODY WEIGHT CHANGES OF FEMALE MICE IN THE 13-WEEK DRINKING WATER STUDY OF 2-METHYL-1-PROPANOL