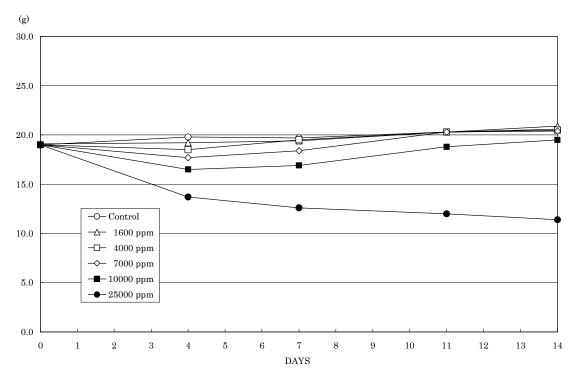

## **FIGURES**

| FIGURE 1 | BODY WEIGHT CHANGES OF MALE MICE IN THE 2-WEEK FEED STUDY OF DIPHENYLAMINE        |
|----------|-----------------------------------------------------------------------------------|
| FIGURE 2 | BODY WEIGHT CHANGES OF FEMALE MICE IN THE 2-WEEK FEED STUDY OF DIPHENYLAMINE      |
| FIGURE 3 | FOOD CONSUMPTION CHANGES OF MALE MICE IN THE 2-WEEK FEED STUDY OF DIPHENYLAMINE   |
| FIGURE 4 | FOOD CONSUMPTION CHANGES OF FEMALE MICE IN THE 2-WEEK FEED STUDY OF DIPHENYLAMINE |

FIGURE 1 BODY WEIGHT CHANGES OF MALE MICE IN THE 2-WEEK FEED STUDY OF DIPHENYLAMINE

FIGURE 2 BODY WEIGHT CHANGES OF FEMALE MICE IN THE 2-WEEK FEED STUDY OF DIPHENYLAMINE

FIGURE 3 FOOD CONSUMPTION CHANGES OF MALE MICE IN THE 2-WEEK FEED STUDY DIPHENYLAMINE