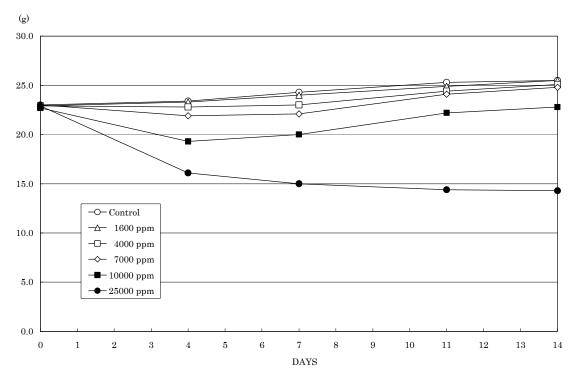

## **FIGURES**

| FIGURE 1 | BODY WEIGHT CHANGES OF MALE MICE IN THE 2-WEEK FEED STUDY OF DIPHENYLAMINE        |
|----------|-----------------------------------------------------------------------------------|
| FIGURE 2 | BODY WEIGHT CHANGES OF FEMALE MICE IN THE 2-WEEK FEED STUDY OF DIPHENYLAMINE      |
| FIGURE 3 | FOOD CONSUMPTION CHANGES OF MALE MICE IN THE 2-WEEK FEED STUDY OF DIPHENYLAMINE   |
| FIGURE 4 | FOOD CONSUMPTION CHANGES OF FEMALE MICE IN THE 2-WEEK FEED STUDY OF DIPHENYLAMINE |

FIGURE 1 BODY WEIGHT CHANGES OF MALE MICE IN THE 2-WEEK FEED STUDY OF DIPHENYLAMINE

FIGURE 2 BODY WEIGHT CHANGES OF FEMALE MICE IN THE 2-WEEK FEED STUDY OF DIPHENYLAMINE

FIGURE 3 FOOD CONSUMPTION CHANGES OF MALE MICE IN THE 2-WEEK FEED STUDY DIPHENYLAMINE