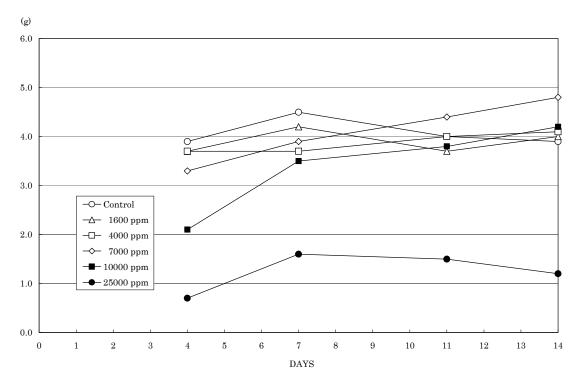

## **FIGURES**

| FIGURE 1 | BODY WEIGHT CHANGES OF MALE MICE IN THE 2-WEEK FEED STUDY OF DIPHENYLAMINE        |
|----------|-----------------------------------------------------------------------------------|
| FIGURE 2 | BODY WEIGHT CHANGES OF FEMALE MICE IN THE 2-WEEK FEED STUDY OF DIPHENYLAMINE      |
| FIGURE 3 | FOOD CONSUMPTION CHANGES OF MALE MICE IN THE 2-WEEK FEED STUDY OF DIPHENYLAMINE   |
| FIGURE 4 | FOOD CONSUMPTION CHANGES OF FEMALE MICE IN THE 2-WEEK FEED STUDY OF DIPHENYLAMINE |

FIGURE 1 BODY WEIGHT CHANGES OF MALE MICE IN THE 2-WEEK FEED STUDY OF DIPHENYLAMINE

FIGURE 2 BODY WEIGHT CHANGES OF FEMALE MICE IN THE 2-WEEK FEED STUDY OF DIPHENYLAMINE

FIGURE 3 FOOD CONSUMPTION CHANGES OF MALE MICE IN THE 2-WEEK FEED STUDY DIPHENYLAMINE