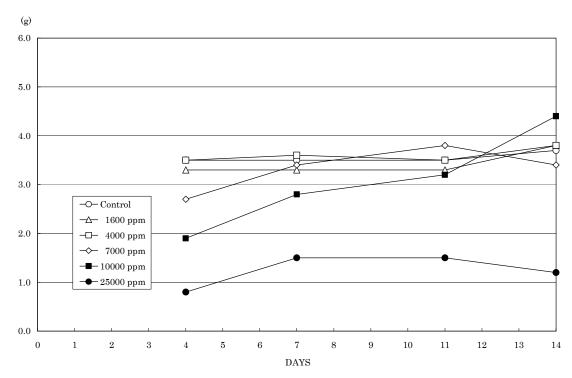

## **FIGURES**

| FIGURE 1 | BODY WEIGHT CHANGES OF MALE MICE IN THE 2-WEEK FEED STUDY OF DIPHENYLAMINE        |
|----------|-----------------------------------------------------------------------------------|
| FIGURE 2 | BODY WEIGHT CHANGES OF FEMALE MICE IN THE 2-WEEK FEED STUDY OF DIPHENYLAMINE      |
| FIGURE 3 | FOOD CONSUMPTION CHANGES OF MALE MICE IN THE 2-WEEK FEED STUDY OF DIPHENYLAMINE   |
| FIGURE 4 | FOOD CONSUMPTION CHANGES OF FEMALE MICE IN THE 2-WEEK FEED STUDY OF DIPHENYLAMINE |

FIGURE 4 FOOD CONSUMPTION CHANGES OF FEMALE MICE IN THE 2-WEEK FEED STUDY OF DIPHENYLAMINE