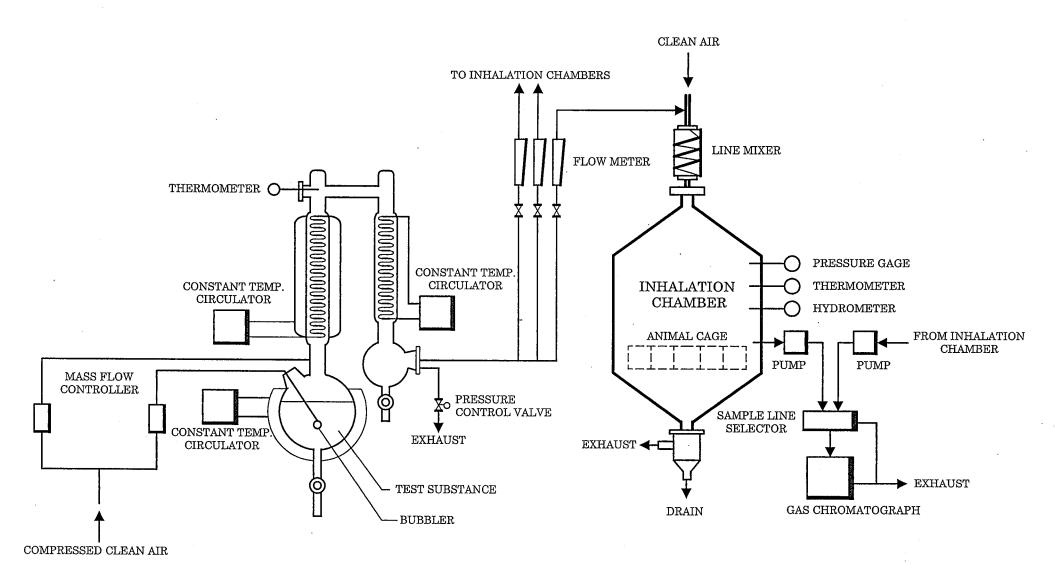

## FIGURES

| FIGURE 1 | 2,3-EPOXYPROPYL METHACRYLATE VAPOR GENERATION SYSTEM AND INHALATION SYSTEM                              |
|----------|---------------------------------------------------------------------------------------------------------|
| FIGURE 2 | BODY WEIGHT CHANGES OF MALE MICE IN THE 13-WEEK INHALATION STUDY OF 2,3-EPOXYPROPYL METHACRYLATE        |
| FIGURE 3 | BODY WEIGHT CHANGES OF FEMALE MICE IN THE 13-WEEK INHALATION STUDY OF 2,3-EPOXYPROPYL METHACRYLATE      |
| FIGURE 4 | FOOD CONSUMPTION CHANGES OF MALE MICE IN THE 13-WEEK INHALATION STUDY OF 2,3-EPOXYPROPYL METHACRYLATE   |
| FIGURE 5 | FOOD CONSUMPTION CHANGES OF FEMALE MICE IN THE 13-WEEK INHALATION STUDY OF 2,3-EPOXYPROPYL METHACRYLATE |

FIGURE 1 2,3-EPOXYPROPYL METHACRYLATE VAPOR GENERATION SYSTEM AND INHALATION SYSTEM

FIGURE 2 BODY WEIGHT CHANGES OF MALE MICE IN THE 13-WEEK INHALATION STUDY OF 2,3-EPOXYPROPYL METHACRYLATE

FIGURE 3 BODY WEIGHT CHANGES OF FEMALE MICE IN THE 13-WEEK INHALATION STUDY OF 2,3-EPOXYPROPYL METHACRYLATE