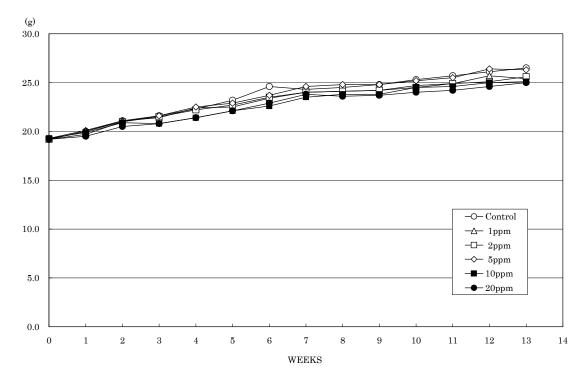

## FIGURES

| FIGURE 1 | 2,3-EPOXYPROPYL METHACRYLATE VAPOR GENERATION SYSTEM AND INHALATION SYSTEM                              |
|----------|---------------------------------------------------------------------------------------------------------|
| FIGURE 2 | BODY WEIGHT CHANGES OF MALE MICE IN THE 13-WEEK INHALATION STUDY OF 2,3-EPOXYPROPYL METHACRYLATE        |
| FIGURE 3 | BODY WEIGHT CHANGES OF FEMALE MICE IN THE 13-WEEK INHALATION STUDY OF 2,3-EPOXYPROPYL METHACRYLATE      |
| FIGURE 4 | FOOD CONSUMPTION CHANGES OF MALE MICE IN THE 13-WEEK INHALATION STUDY OF 2,3-EPOXYPROPYL METHACRYLATE   |
| FIGURE 5 | FOOD CONSUMPTION CHANGES OF FEMALE MICE IN THE 13-WEEK INHALATION STUDY OF 2,3-EPOXYPROPYL METHACRYLATE |

FIGURE 1 2,3-EPOXYPROPYL METHACRYLATE VAPOR GENERATION SYSTEM AND INHALATION SYSTEM

FIGURE 2 BODY WEIGHT CHANGES OF MALE MICE IN THE 13-WEEK INHALATION STUDY OF 2,3-EPOXYPROPYL METHACRYLATE

FIGURE 3 BODY WEIGHT CHANGES OF FEMALE MICE IN THE 13-WEEK INHALATION STUDY OF 2,3-EPOXYPROPYL METHACRYLATE