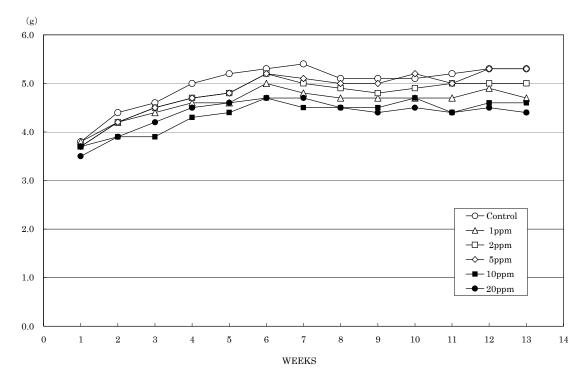

## FIGURES

| FIGURE 1 | 2,3-EPOXYPROPYL METHACRYLATE VAPOR GENERATION SYSTEM AND INHALATION SYSTEM                              |
|----------|---------------------------------------------------------------------------------------------------------|
| FIGURE 2 | BODY WEIGHT CHANGES OF MALE MICE IN THE 13-WEEK INHALATION STUDY OF 2,3-EPOXYPROPYL METHACRYLATE        |
| FIGURE 3 | BODY WEIGHT CHANGES OF FEMALE MICE IN THE 13-WEEK INHALATION STUDY OF 2,3-EPOXYPROPYL METHACRYLATE      |
| FIGURE 4 | FOOD CONSUMPTION CHANGES OF MALE MICE IN THE 13-WEEK INHALATION STUDY OF 2,3-EPOXYPROPYL METHACRYLATE   |
| FIGURE 5 | FOOD CONSUMPTION CHANGES OF FEMALE MICE IN THE 13-WEEK INHALATION STUDY OF 2,3-EPOXYPROPYL METHACRYLATE |

FIGURE 4 FOOD CONSUMPTION CHANGES OF MALE MICE IN THE 13-WEEK INHALATION STUDY OF 2,3-EPOXYPROPYL METHACRYLATE

FIGURE 5 FOOD CONSUMPTION CHANGES OF FEMALE MICE IN THE 13-WEEK INHALATION STUDY OF 2,3-EPOXYPROPYL METHACRYLATE