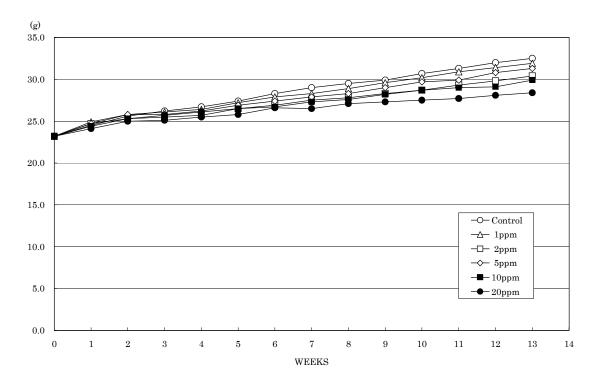

## FIGURES

| FIGURE 1 | 2,3-EPOXYPROPYL METHACRYLATE VAPOR GENERATION SYSTEM AND INHALATION SYSTEM                              |
|----------|---------------------------------------------------------------------------------------------------------|
| FIGURE 2 | BODY WEIGHT CHANGES OF MALE MICE IN THE 13-WEEK INHALATION STUDY OF 2,3-EPOXYPROPYL METHACRYLATE        |
| FIGURE 3 | BODY WEIGHT CHANGES OF FEMALE MICE IN THE 13-WEEK INHALATION STUDY OF 2,3-EPOXYPROPYL METHACRYLATE      |
| FIGURE 4 | FOOD CONSUMPTION CHANGES OF MALE MICE IN THE 13-WEEK INHALATION STUDY OF 2,3-EPOXYPROPYL METHACRYLATE   |
| FIGURE 5 | FOOD CONSUMPTION CHANGES OF FEMALE MICE IN THE 13-WEEK INHALATION STUDY OF 2,3-EPOXYPROPYL METHACRYLATE |

FIGURE 1 2,3-EPOXYPROPYL METHACRYLATE VAPOR GENERATION SYSTEM AND INHALATION SYSTEM

FIGURE 2 BODY WEIGHT CHANGES OF MALE MICE IN THE 13-WEEK INHALATION STUDY OF 2,3-EPOXYPROPYL METHACRYLATE

FIGURE 3 BODY WEIGHT CHANGES OF FEMALE MICE IN THE 13-WEEK INHALATION STUDY OF 2,3-EPOXYPROPYL METHACRYLATE