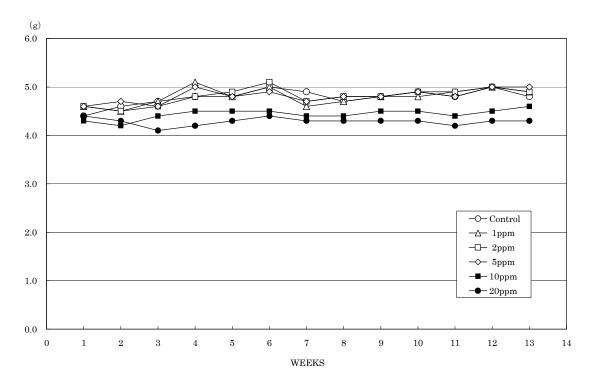

## FIGURES

| FIGURE 1 | 2,3-EPOXYPROPYL METHACRYLATE VAPOR GENERATION SYSTEM AND INHALATION SYSTEM                              |
|----------|---------------------------------------------------------------------------------------------------------|
| FIGURE 2 | BODY WEIGHT CHANGES OF MALE MICE IN THE 13-WEEK INHALATION STUDY OF 2,3-EPOXYPROPYL METHACRYLATE        |
| FIGURE 3 | BODY WEIGHT CHANGES OF FEMALE MICE IN THE 13-WEEK INHALATION STUDY OF 2,3-EPOXYPROPYL METHACRYLATE      |
| FIGURE 4 | FOOD CONSUMPTION CHANGES OF MALE MICE IN THE 13-WEEK INHALATION STUDY OF 2,3-EPOXYPROPYL METHACRYLATE   |
| FIGURE 5 | FOOD CONSUMPTION CHANGES OF FEMALE MICE IN THE 13-WEEK INHALATION STUDY OF 2,3-EPOXYPROPYL METHACRYLATE |

FIGURE 4 FOOD CONSUMPTION CHANGES OF MALE MICE IN THE 13-WEEK INHALATION STUDY OF 2,3-EPOXYPROPYL METHACRYLATE

FIGURE 5 FOOD CONSUMPTION CHANGES OF FEMALE MICE IN THE 13-WEEK INHALATION STUDY OF 2,3-EPOXYPROPYL METHACRYLATE